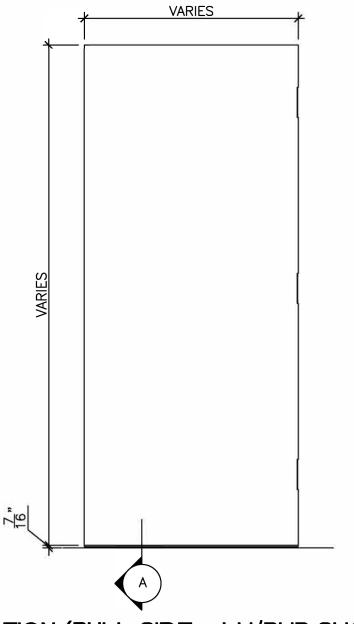

**BOTTOM DETAIL "A"** 1"-0" = 1'-0"

ELEVATION (PULL SIDE - LH/RHR SHOWN)  $\frac{3}{4}$ " = 1'-0"

WOOD CLAD ACOUSTIC DOOR - NON FIRE RATED FROM STC 41 TO STC 46

| AT | E: |  |
|----|----|--|