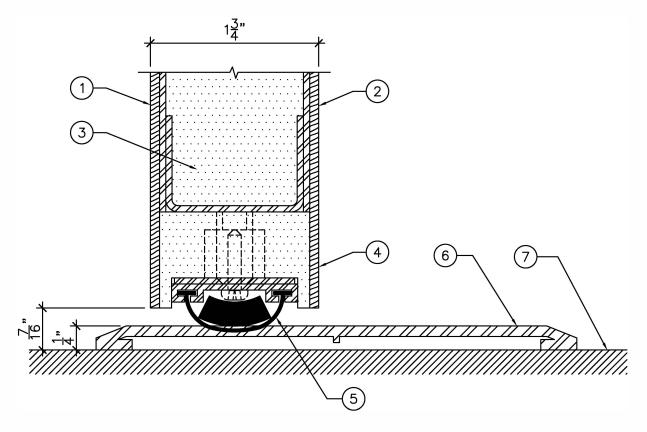

## LEGEND:

- 1. WOOD FACE VENEER (PULL SIDE). FACE VENEER TO BE: `\_\_\_\_.
- 2. WOOD FACE VENEER (PUSH SIDE). FACE VENEER TO BE: `\_\_\_\_.
- 3. ACOUSTIC CORE.
- 4. HARDWOOD STILES AND RAILS.
- 5. SWEEP SEAL.
- 6. 1/4" HIGH FLAT ACOUSTIC THRESHOLD.
- 7. FÍNISHED FLOOR COVERING MATERIAL.

**BOTTOM DETAIL "A"** 1"-0" = 1'-0"

ELEVATION (PULL SIDE - LH/RHR SHOWN)  $\frac{3}{4}$ " = 1'-0"

WOOD CLAD ACOUSTIC DOOR - NON FIRE RATED FROM STC 41 TO STC 46

| AT | E: |  |
|----|----|--|