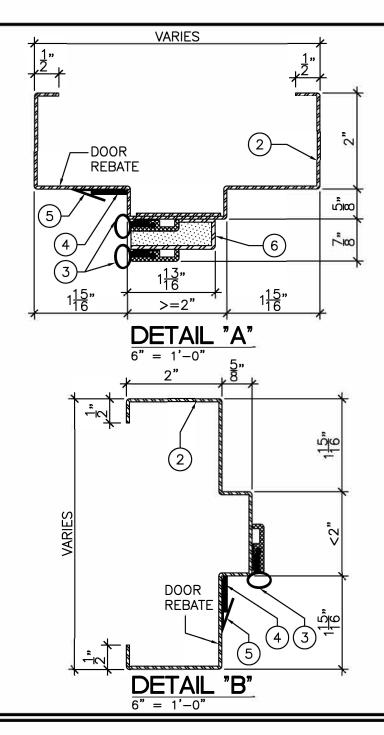

## LEGEND:

- 1. 1/4" HIGH ACOUSTIC THRESHOLD.
- 2. PRESSED STEEL ACOUSTIC FRAME INSTALLED AT TOP LEVEL OF FINISHED FLOOR COVERING MATERIAL. (DO NOT EMBED IN FLOOR FINISHING).
- 3. ACOUSTIC PERIMETER SEALS TO BE FITTED AND FASTENED TO JAMBS AND HEAD BY INSTALLER ON SITE. ACOUSTIC SEALS DIMINISH THE FRAME CLEAR OPENING SIZE AS FOLLOWS:
  - REBATE WIDTH LESS 2 1/2" (64mm)
  - REBATE HEIGHT LESS 1 1/4" (32mm).
- 4. ACOUSTIC NEOPRENE (SHIPPED LOOSE).
- 5. BRONŽE SEAL.
- 6. ACOUSTIC ABSORPTION CHAMBER.