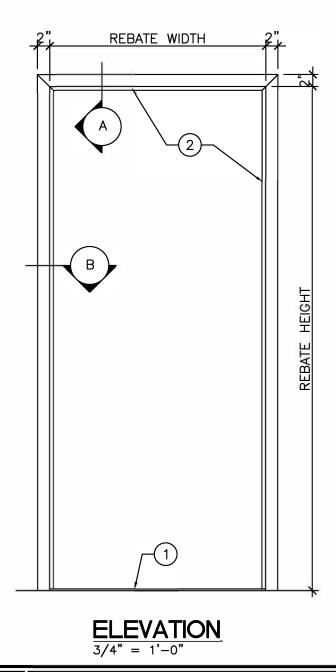

## LEGEND:

- 1. 1/4" HIGH ACOUSTIC THRESHOLD.
- 2. PRESSED STEEL ACOUSTIC FRAME INSTALLED AT TOP LEVEL OF FINISHED FLOOR COVERING MATERIAL. (DO NOT EMBED IN FLOOR FINISHING).
- 3. ACOUSTIC PERIMETER SEALS TO BE FITTED AND FASTENED TO JAMBS AND HEAD BY INSTALLER ON SITE. ACOUSTIC SEALS DIMINISH THE FRAME CLEAR OPENING SIZE AS FOLLOWS:
  - REBATE WIDTH LESS 2 1/2" (64mm)
  - REBATE HEIGHT LESS 1 1/4" (32mm).
- 4. ACOUSTIC NEOPRENE (SHIPPED LOOSE).
- 5. BRONŽE SEAL.
- 6. ACOUSTIC ABSORPTION CHAMBER.