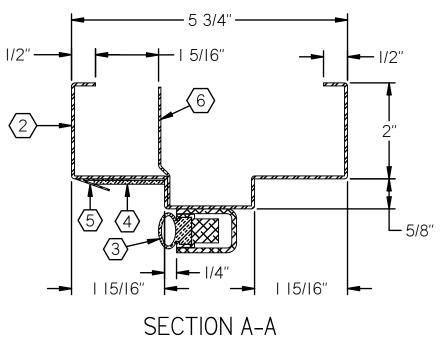

TITLE :

TYPICAL RF-SHIELDED & ACOUSTIC STEEL DOOR & DOOR BOTTOM - 40dB OF RF-SHIELDING & STC 50

| DATE: 11/12/2012 | ORDER NO:    |
|------------------|--------------|
| DRAWN BY: tberry | CUSTOMER NO: |
| REVISION: 0      | SHEET OF     |

### LEGEND:

- I. I/2" HIGH RF-SHIELDING/ACOUSTIC BUMPER THRESHOLD TO BE GROUNDED AND INSTALLED ON FINISHED FLOOR.
- 2. PRESSED STEEL ACOUSTIC FRAME TO BE PREPPED FOR 3 PR CAM-LIFT HINGES AND INSTALLED AT FINISHED FLOOR HEIGHT (DO NOT EMBED IN FLOOR FINISHING).
- 3. RF-SHIELDING/ACOUSTIC PERIMETER SEALS TO BE FITTED AND FASTENED TO JAMBS AND HEAD BY INSTALLER ON SITE
- 4. ACOUSTIC NEOPRENE AT HEADER ONLY TO BE FITTED AND FASTENED BY INSTALLER ON SITE.
- 5. SECONDARY PERIMETER ACOUSTIC SEAL TO BE FITTED AND FASTENED TO JAMBS AND HEAD BY INSTALLER ON SITE.
- 6. RF INTERFACE BRACKETS AT JAMBS/HEADER COME WELDED TO FRAME. LOCATION IS DEPENDENT ON WALL CONSTRUCTION PLEASE ADVISE.
- 7. #10 MACHINE SCREW AND NUTS PROVIDED FOR ATTACHMENT OF GROUND WIRE/LUG BY INSTALLER ON SITE. NOTES:
- AREA UNDER PERIMETER SEALS IS PAINT MASKED. REMOVE PAINT MASK PRIOR TO INSTALLATION OF PERIMETER SEALS.
- RF FINGERSTOCK TO BE APPLIED IN THE FIELD IN ACCORDANCE WITH DETAILED INSTALLATION INSTRUCTIONS.