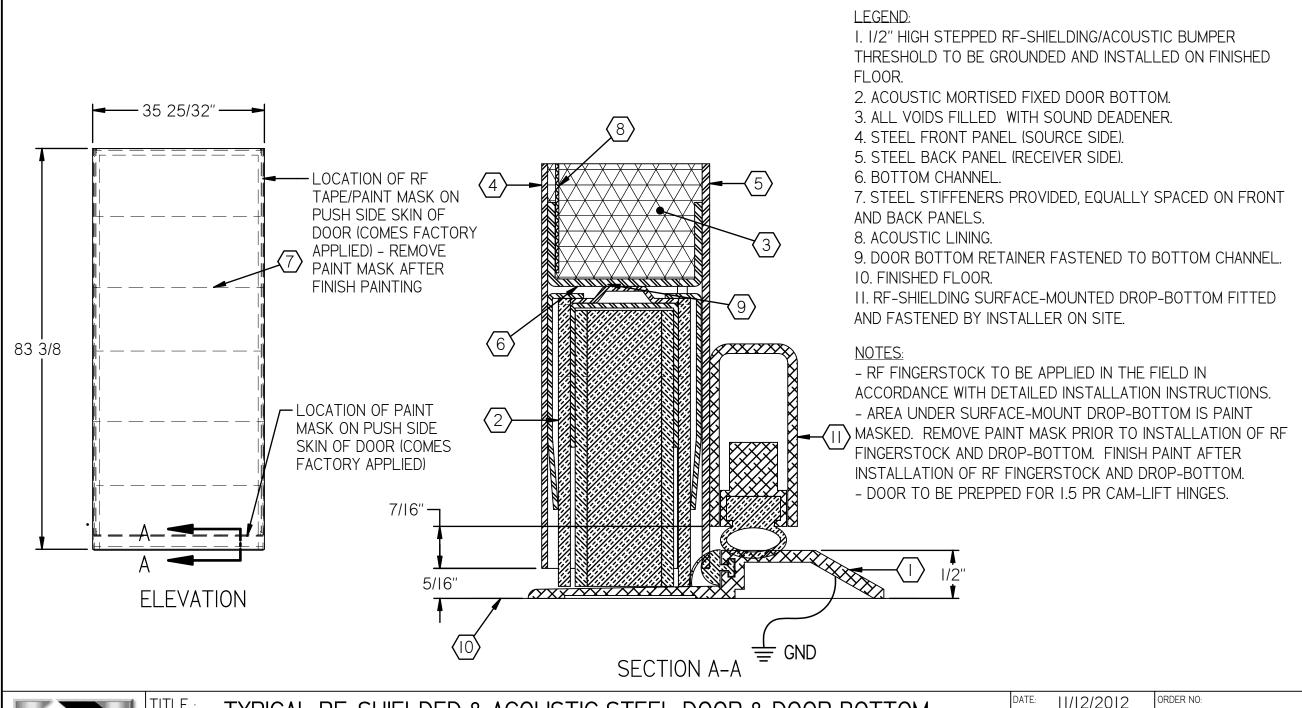

TITLE :

TYPICAL RF-SHIELDED & ACOUSTIC STEEL DOOR & DOOR BOTTOM - 40dB OF RF-SHIELDING & STC 50

| DATE: 11/12/2012 | ORDER NO:    |
|------------------|--------------|
| DRAWN BY: tberry | CUSTOMER NO: |
| REVISION: 0      | SHEET OF     |

### LEGEND:

- I. I/2" HIGH RF-SHIELDING/ACOUSTIC BUMPER THRESHOLD TO BE GROUNDED AND INSTALLED ON FINISHED FLOOR.
- 2. PRESSED STEEL ACOUSTIC FRAME TO BE PREPPED FOR 3 PR CAM-LIFT HINGES AND INSTALLED AT FINISHED FLOOR HEIGHT (DO NOT EMBED IN FLOOR FINISHING).
- 3. RF-SHIELDING/ACOUSTIC PERIMETER SEALS TO BE FITTED AND FASTENED TO JAMBS AND HEAD BY INSTALLER ON SITE
- 4. ACOUSTIC NEOPRENE AT HEADER ONLY TO BE FITTED AND FASTENED BY INSTALLER ON SITE.
- 5. SECONDARY PERIMETER ACOUSTIC SEAL TO BE FITTED AND FASTENED TO JAMBS AND HEAD BY INSTALLER ON SITE.
- 6. RF INTERFACE BRACKETS AT JAMBS/HEADER COME WELDED TO FRAME. LOCATION IS DEPENDENT ON WALL CONSTRUCTION PLEASE ADVISE.
- 7. #10 MACHINE SCREW AND NUTS PROVIDED FOR ATTACHMENT OF GROUND WIRE/LUG BY INSTALLER ON SITE. NOTES:
- AREA UNDER PERIMETER SEALS IS PAINT MASKED. REMOVE PAINT MASK PRIOR TO INSTALLATION OF PERIMETER SEALS.
- RF FINGERSTOCK TO BE APPLIED IN THE FIELD IN ACCORDANCE WITH DETAILED INSTALLATION INSTRUCTIONS.