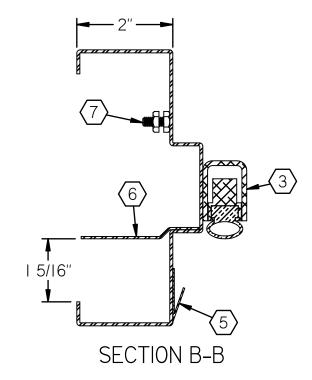

TITLE :

TYPICAL RF-SHIELDED & ACOUSTIC STEEL DOOR & DOOR BOTTOM - 40dB OF RF-SHIELDING & STC 50

| DATE: 11/12/2012 | ORDER NO:    |
|------------------|--------------|
| DRAWN BY: tberry | CUSTOMER NO: |
| REVISION: 0      | SHEET OF     |

### LEGEND:

- I. I/2" HIGH RF-SHIELDING/ACOUSTIC BUMPER THRESHOLD TO BE GROUNDED AND INSTALLED ON FINISHED FLOOR.
- 2. PRESSED STEEL ACOUSTIC FRAME TO BE PREPPED FOR 3 PR CAM-LIFT HINGES AND INSTALLED AT FINISHED FLOOR HEIGHT (DO NOT EMBED IN FLOOR FINISHING).
- 3. RF-SHIELDING/ACOUSTIC PERIMETER SEALS TO BE FITTED AND FASTENED TO JAMBS AND HEAD BY INSTALLER ON SITE
- 4. ACOUSTIC NEOPRENE AT HEADER ONLY TO BE FITTED AND FASTENED BY INSTALLER ON SITE.
- 5. SECONDARY PERIMETER ACOUSTIC SEAL TO BE FITTED AND FASTENED TO JAMBS AND HEAD BY INSTALLER ON SITE.
- 6. RF INTERFACE BRACKETS AT JAMBS/HEADER COME WELDED TO FRAME. LOCATION IS DEPENDENT ON WALL CONSTRUCTION PLEASE ADVISE.
- 7. #10 MACHINE SCREW AND NUTS PROVIDED FOR ATTACHMENT OF GROUND WIRE/LUG BY INSTALLER ON SITE. NOTES:
- AREA UNDER PERIMETER SEALS IS PAINT MASKED. REMOVE PAINT MASK PRIOR TO INSTALLATION OF PERIMETER SEALS.
- RF FINGERSTOCK TO BE APPLIED IN THE FIELD IN ACCORDANCE WITH DETAILED INSTALLATION INSTRUCTIONS.