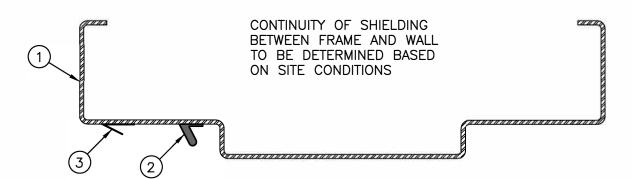

## (3)

## LEGEND:

- 1. STAINLESS STEEL FRAME WITH FULLY WELDED MITERED CORNERS TO BE INSTALLED AT TOP LEVEL OF FLOOR COVERING MATERIAL BY INSTALLER.
- 2. RF FOAM SEAL TO BE FIT AND APPLIED BY INSTALLER ON SITE.
- 3. RF BRONZE SEAL TO BE FIT AND APPLIED BY INSTALLER ON SITE.
- 4. #10 MACHINE SCREW AND NUT PROVIDED FOR ATTACHMENT OF GROUND WIRE BY INSTALLER ON SITE.