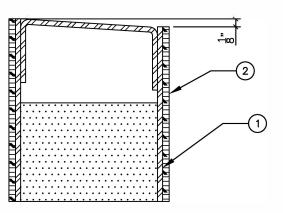

## TOP SECTION

$$9" = 1'-0"$$

## LEGEND:

- 1. STAINLESS STEEL DOORS WITH ACOUSTIC CORE.
- 2. CLADDING/VENEER AS INDICATED ON DOOR SCHEDULE.
- 3. 1/4" STAINLESS STEEL THRESHOLD SHIPPED LOOSE FOR INSTALLATION BY DOOR INSTALLER.
- 4. ACOUSTIC RF BRONZE SEAL TO BE FIT AND APPLIED BY INSTALLER ON SITE.
- 5. ACOUSTIC RF SWEEP SEAL TO BE FIT AND APPLIED BY INSTALLER ON SITE.
- 6. ACOUSTIC & RF DOOR BOTTOM SEAL TO BE FIT AND APPLIED BY INSTALLER AT SITE.