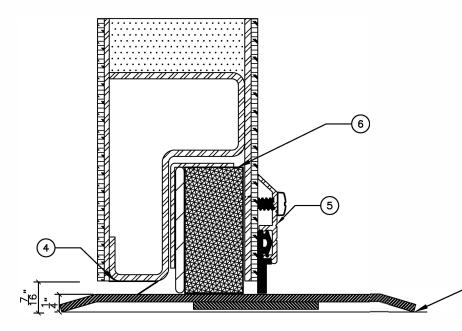

## LEGEND:

- 1. STAINLESS STEEL DOORS WITH ACOUSTIC CORE.
- 2. CLADDING/VENEER AS INDICATED ON DOOR SCHEDULE.
- 3. 1/4" STAINLESS STEEL THRESHOLD SHIPPED LOOSE FOR INSTALLATION BY DOOR INSTALLER.
- 4. ACOUSTIC RF BRONZE SEAL TO BE FIT AND APPLIED BY INSTALLER ON SITE.
- 5. ACOUSTIC RF SWEEP SEAL TO BE FIT AND APPLIED BY INSTALLER ON SITE.
- 6. ACOUSTIC & RF DOOR BOTTOM SEAL TO BE FIT AND APPLIED BY INSTALLER AT SITE.

## HINGE EDGE DETAIL

$$9" = 1'-0"$$

LATCH EDGE DETAIL

$$9" = 1'-0"$$

TOP OF FINISHED FLOOR COVERING MATERIAL