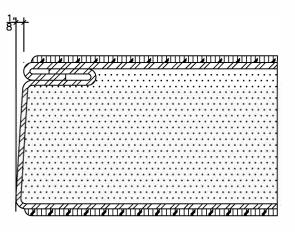

## DOOR BOTTOM DETAIL

$$9" = 1'-0"$$

DRAWING TITLE:

STC50-STC53 AND 60dB RF-SHIELDED WOOD DOOR

| DATE:     | 04-02-2025 |
|-----------|------------|
| DRAWN BY: | AA         |
| REVISION: | 0          |