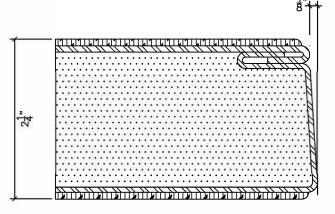

## DOOR BOTTOM DETAIL

$$9" = 1'-0"$$

DRAWING TITLE:

STC50-STC53 AND 60dB RF-SHIELDED WOOD DOOR

| DATE:     | 04-02-2025 |
|-----------|------------|
| DRAWN BY: | AA         |
| REVISION: | 0          |